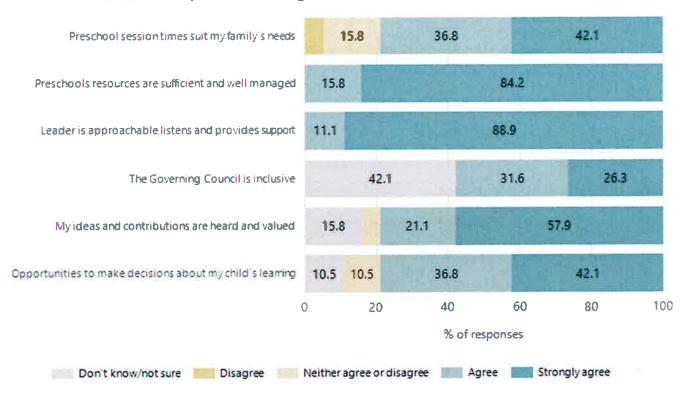

### **Preschool Family Opinion Survey**

### Governance, Leadership and Management

Data Source: 2024 Department for Education Preschool Family Opinions Survey, Term 3 2024.