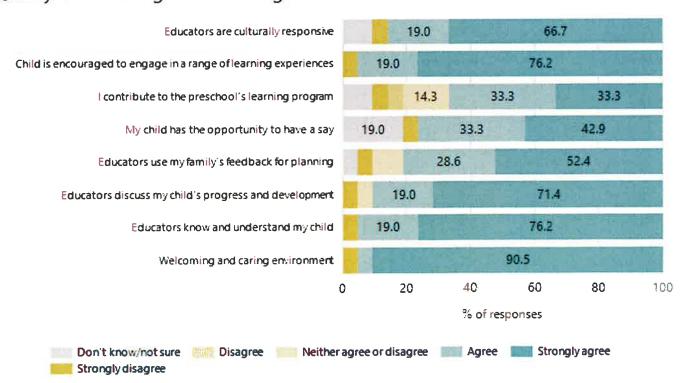

#### Quality of Teaching and Learning

Data Source: 2024 Department for Education Preschool Family Opinions Survey, Term 3 2024.